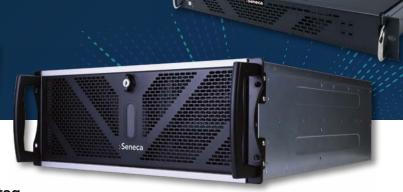

Linux, Windows 10 IoT, Windows 11 i5-12400, i7-12700, up to Xeon® W7-3465X processor Optimized GPU thermal control 8, 12, and 28 monitors supported

per player

1U, 2U, and 4U rackmount form factor Capable of streaming 4K, 8K, and 16K

video streams

Dedicated storage hard drives allowing for content to be stored locally

Five-year hardware warranty option