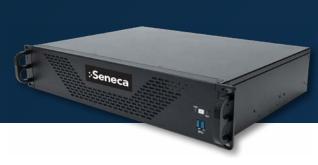

Linux, Windows 10 IoT, Windows 11 i5-12400, i7-12700, up to Xeon® W7-3465X processor Optimized GPU thermal control 8, 12, and 28 monitors supported

per player

1U, 2U, and 4U rackmount form factor Capable of streaming 4K, 8K, and 16K

video streams

Dedicated storage hard drives allowing for content to be stored locally

Five-year hardware warranty option