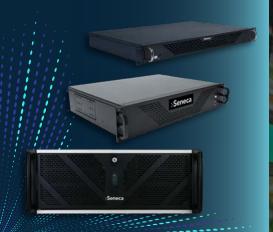

Linux, Windows 10 IoT, Windows 11 i5-12400, i7-12700, up to Xeon® W7-3465X processor Optimized GPU thermal control 8, 12, and 28 monitors supported

per player

1U, 2U, and 4U rackmount form factor Capable of streaming 4K, 8K, and 16K

video streams

Dedicated storage hard drives allowing for content to be stored locally

Five-year hardware warranty option