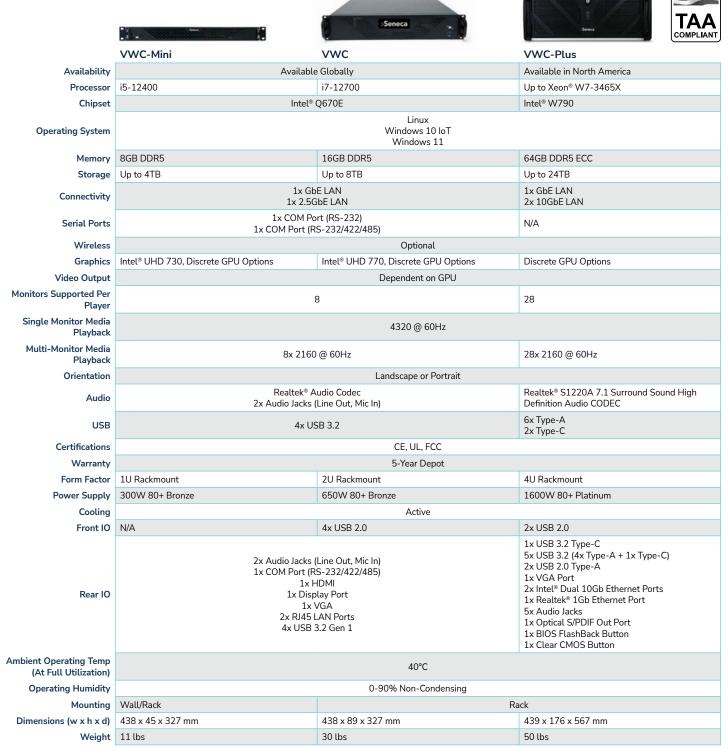

Linux, Windows 10 IoT, Windows 11 i5-12400, i7-12700, up to Xeon® W7-3465X processor Optimized GPU thermal control 8, 12, and 28 monitors supported

per player

1U, 2U, and 4U rackmount form factor Capable of streaming 4K, 8K, and 16K

video streams

Dedicated storage hard drives allowing for content to be stored locally

Five-year hardware warranty option

## **Specifications**

Compatible with the Leading CMS